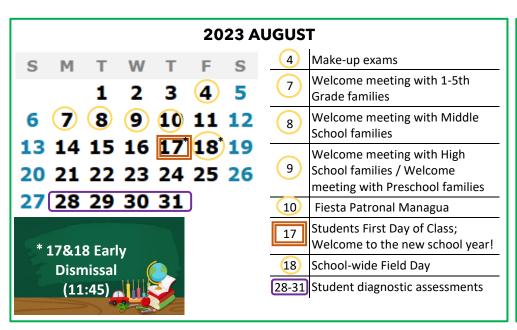

Science - Art - Humanism

FIRST QUARTER August 17 to October 13

### Academic 2023 Calendar 2024









Science - Art - Humanism

SECOND QUARTER
October 16 to December 15

### Academic 2023 Calendar 2024







Science - Art - Humanism

THIRD QUARTER January 9 to March 17

### Calendar

## Academic 2023 Calandar 2024







Science - Art - Humanism

FOURTH QUARTER March 20 to June 20

# Academic 2023 Calendar 2024



| 2024 JUNE                                   |                                  |  |
|---------------------------------------------|----------------------------------|--|
| S M T W T F S                               | 4-11 QIV Final Evaluations       |  |
| 1                                           | 12 Students' 1st day of vacation |  |
| 2 3 4 5 6 7 8                               | (13) Kinder Graduation           |  |
| 9 10 11 12 13 14 15<br>16 17 18 19 20 21 22