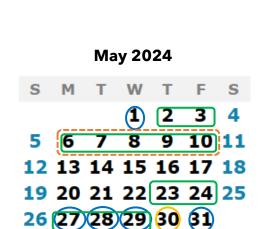

| 1         | Worker's day                  |
|-----------|-------------------------------|
| 2-10      | Seniors Thesis Defense        |
| 6-10      | MAP Assessments               |
| 23-29     | QIV Tentative Senior Exams    |
| 27        | MS Family Day Show (10:00 am) |
|           | HS Family Day Show (4:00 pm)  |
| 28        | ES Family Day Show 4th-5th    |
|           | (10:00 am)                    |
|           | ES Family Day Show 1st-3rd    |
|           | (04:00 pm)                    |
| <b>29</b> | Pre-school Family Day Show    |
|           | (9:30 am)                     |
| 30        | Mother's Day                  |
| 31        | Senior transition workshop &  |
|           | Farewell lunch                |