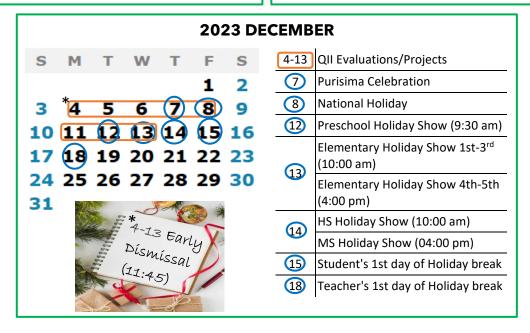

### Academic 2023 Calendar 2024

Science - Art - Humanism

SECOND QUARTER
October 16 to December 15