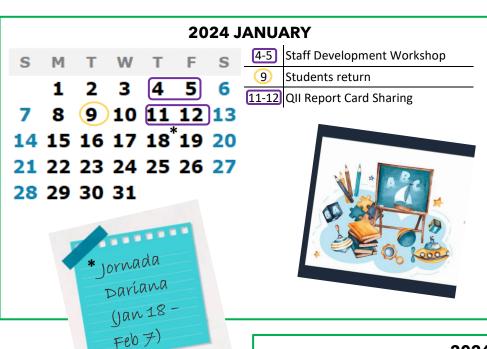

### Academic 2023 Calendar 2024

Science - Art - Humanism

THIRD QUARTER January 9 to March 17