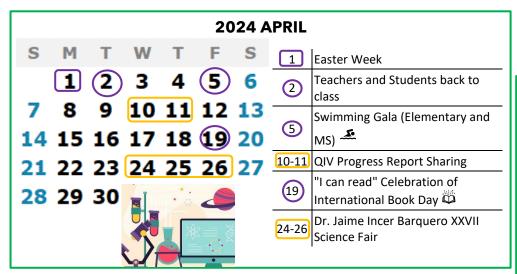

## Academic 2023 Calandar 2024

Science - Art - Humanism

FOURTH QUARTER March 20 to June 20