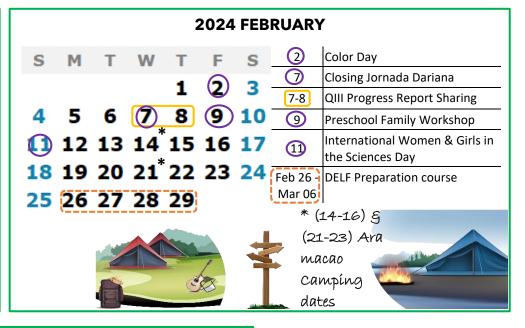

### Academic 2023 Calendar 2024

Science - Art - Humanism

THIRD QUARTER January 9 to March 17