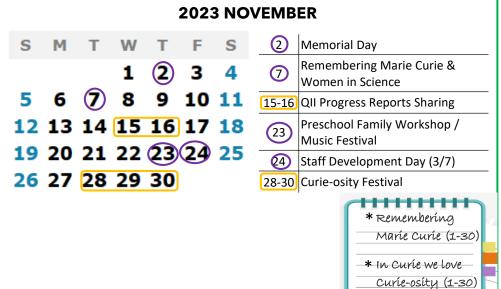

### Academic 2023 Calendar 2024

Science - Art - Humanism

SECOND QUARTER
October 16 to December 15