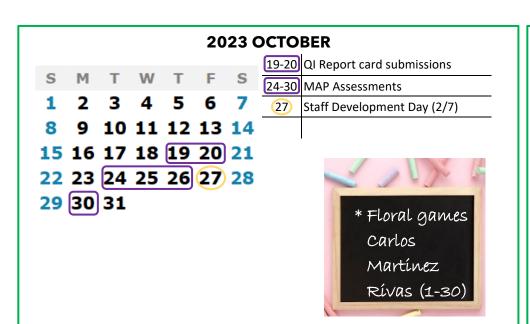

### Academic 2023 Calendar 2024

Science - Art - Humanism

SECOND QUARTER
October 16 to December 15