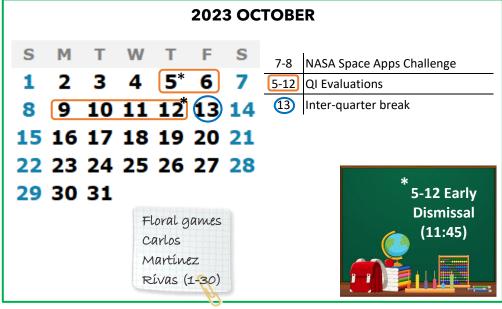

### Academic 2023 Calendar 2024

Science - Art - Humanism

SECOND QUARTER
October 16 to December 15