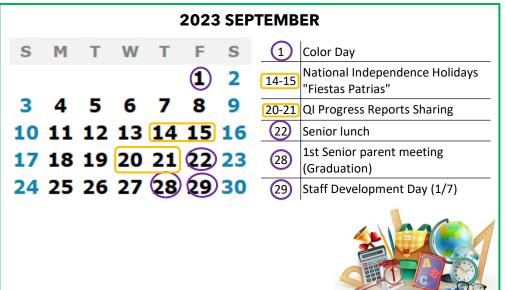

### Academic 2023 Calendar 2024

Science - Art - Humanism

SECOND QUARTER
October 16 to December 15