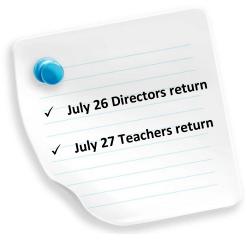

Science - Art - Humanism

FIRST QUARTER August 17 to October 13

### Academic 2023 Calendar 2024









Science - Art - Humanism

SECOND QUARTER
October 16 to December 15

### Academic 2023 Calendar 2024







Science - Art - Humanism

THIRD QUARTER January 9 to March 17

### Calendar

## Academic 2023 Calandar 2024







Science - Art - Humanism

FOURTH QUARTER March 20 to June 20

# Academic 2023 Calendar 2024



| 2024 JUNE                                   |                                  |  |
|---------------------------------------------|----------------------------------|--|
| S M T W T F S                               | 4-11 QIV Final Evaluations       |  |
| 1                                           | 12 Students' 1st day of vacation |  |
| 2 3 4 5 6 7 8                               | (13) Kinder Graduation           |  |
| 9 10 11 12 13 14 15<br>16 17 18 19 20 21 22 | S